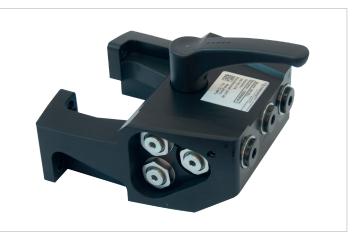

## VM 43 L Double Acting Valve

| Specifications        |     |                     |
|-----------------------|-----|---------------------|
| article number        |     | 100.182.175         |
| model                 |     | VM 43 L             |
| short description     |     | Double Acting Valve |
| max. working pressure | psi | 10443               |
| acting type           |     | double              |
| dimensions (LxWxH)    | in  | 5 x 6.2 x 3.9       |
| weight, ready for use | lb  | 4.6                 |