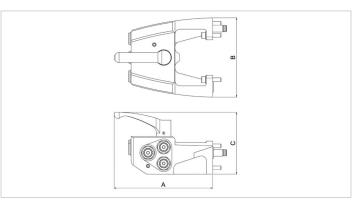

## VM 43 L Double Acting Valve

| Specifications        |     |                     |
|-----------------------|-----|---------------------|
| article number        |     | 100.182.175         |
| model                 |     | VM 43 L             |
| short description     |     | Double Acting Valve |
| max. working pressure | psi | 10443               |
| acting type           |     | double              |
| dimensions (LxWxH)    | in  | 5 x 6.2 x 3.9       |
| weight, ready for use | lb  | 4.6                 |