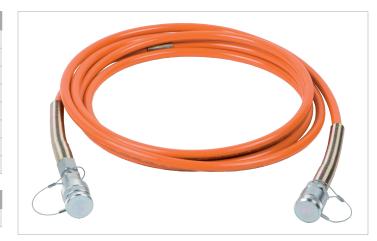

## VL 20 SOU | Extension Hose

| Specifications        |     |                |
|-----------------------|-----|----------------|
| article number        |     | 100.572.320    |
| model                 |     | VL 20 SOU      |
| max. working pressure | psi | 10443          |
| short description     |     | Extension Hose |
| color                 |     | orange         |
| hose connection A     |     | A 119          |
| hose connection B     |     | A 118          |
| length                | ft  | 66             |

## Standard supplied with

- Hose connection A = A 118 female coupler
  Hose connection B = A 119 male coupler
- Already filled with oil.