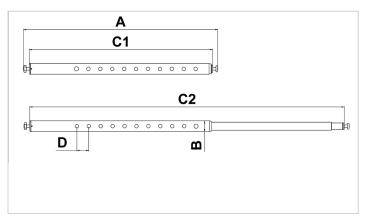

| Technical drawing dimensions |    |      |
|------------------------------|----|------|
| dimension A                  | mm | 1629 |
| dimension B                  | mm | 90   |
| dimension C1                 | mm | 1538 |
| dimension C2                 | mm | 2638 |
| dimension D                  | mm | 100  |