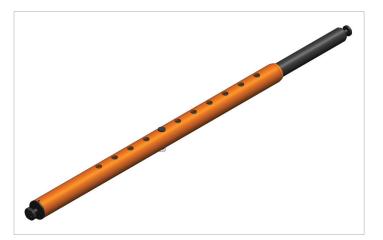

## TST 1990-3090 | Traverse Strut

| Specifications        |    |                |
|-----------------------|----|----------------|
| article number        |    | 100.003.116    |
| model                 |    | TST 1990-3090  |
| short description     |    | Traverse Strut |
| weight, ready for use | kg | 33.0           |
|                       |    |                |