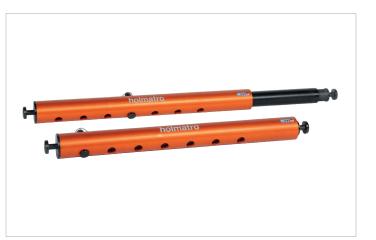

## TST 1390-2090 Traverse Strut

| Specifications        |    |                |  |
|-----------------------|----|----------------|--|
| article number        |    | 100.002.809    |  |
| model                 |    | TST 1390-2090  |  |
| short description     |    | Traverse Strut |  |
| weight, ready for use | lb | 33.1           |  |
|                       |    |                |  |