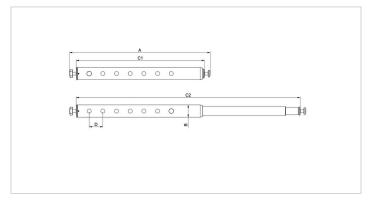

| Technical drawing dimensions |    |      |
|------------------------------|----|------|
| dimension A                  | in | 40.5 |
| dimension B                  | in | 3.5  |
| dimension C1                 | in | 36.9 |
| dimension C2                 | in | 64.5 |
| dimension D                  | in | 3.9  |