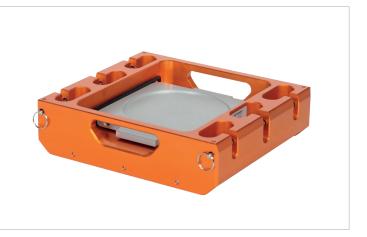

## TS 232 | Traverse Sled

| Specifications        |      |               |
|-----------------------|------|---------------|
| article number        |      | 100.002.799   |
| model                 |      | TS 232        |
| short description     |      | Traverse Sled |
| capacity              | kN/t | 735.4 / 75    |
| weight, ready for use | kg   | 24.0          |