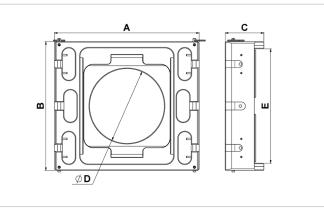

| Technical drawing dimensions |    |     |
|------------------------------|----|-----|
| dimension A                  | mm | 450 |
| dimension B                  | mm | 400 |
| dimension C                  | mm | 120 |
| dimension D                  | mm | 232 |
| dimension E                  | mm | 355 |