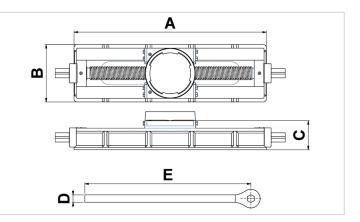

| Technical drawing dimension | ns |     |
|-----------------------------|----|-----|
| dimension A                 | mm | 470 |
| dimension B                 | mm | 185 |
| dimension C                 | mm | 90  |
| dimension D                 | mm | 30  |
| dimension E                 | mm | 600 |