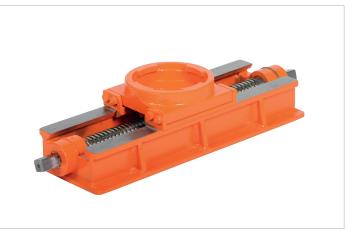

## TB 2530 Traversing Bed

| Specifications               |    |                |  |
|------------------------------|----|----------------|--|
| article number               |    | 200.102.010    |  |
| model                        |    | TB 2530        |  |
| suitable for jack            |    | JJ 25**        |  |
| short description            |    | Traversing Bed |  |
| max. horizontal displacement | mm | 300            |  |
| weight, ready for use        | kg | 25.0           |  |
|                              |    |                |  |