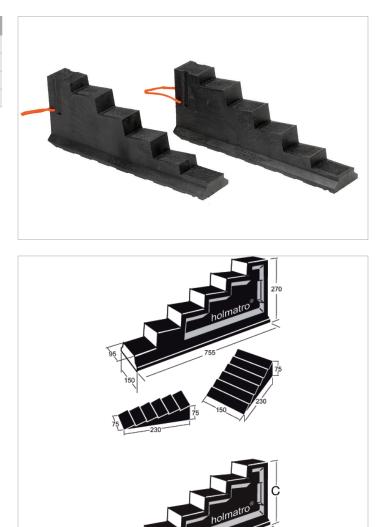

## Step Chock Chocks & Blocks

| Specifications        |    |                 |
|-----------------------|----|-----------------|
| article number        |    | 150.563.060     |
| model                 |    | Step Chock      |
| short description     |    | Chocks & Blocks |
| weight, ready for use | lb | 13.9            |