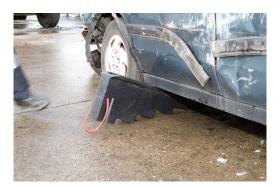

## Step Chock Chocks & Blocks

| Specifications        |    |                 |
|-----------------------|----|-----------------|
| article number        |    | 150.563.060     |
| model                 |    | Step Chock      |
| short description     |    | Chocks & Blocks |
| weight, ready for use | lb | 13.9            |