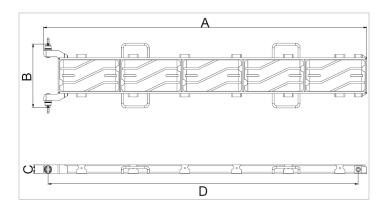

| Technical drawing dimensions |    |      |  |
|------------------------------|----|------|--|
| dimension A                  | in | 73.9 |  |
| dimension B                  | in | 15.2 |  |
| dimension C                  | in | 2    |  |
| dimension D                  | in | 70.9 |  |