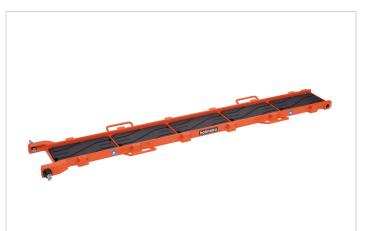

## ST-LW Track

| Specifications        |    |             |  |
|-----------------------|----|-------------|--|
| article number        |    | 101.001.843 |  |
| model                 |    | ST-LW       |  |
| short description     |    | Track       |  |
| weight, ready for use | lb | 82.7        |  |
|                       |    |             |  |