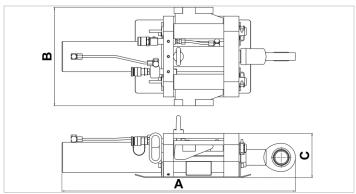

| Technical drawing dimensions |    |      |  |
|------------------------------|----|------|--|
| dimension A                  | in | 36.5 |  |
| dimension B                  | in | 15.4 |  |
| dimension C                  | in | 6.9  |  |