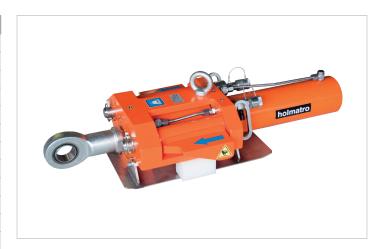

## **SPPU-S** | Push-Pull Unit

| Specifications                    |         |                |
|-----------------------------------|---------|----------------|
| article number                    |         | 100.002.510    |
| short description                 |         | Push-Pull Unit |
| model                             |         | SPPU-S         |
| max. working pressure             | psi     | 10443          |
| tonnage                           | lb      | 57320.0        |
| stroke                            | in      | 20.5           |
| capacity (press)                  | lbf     | 57326          |
| capacity (retract)                | lbf     | 60024          |
| effective pressure area (press)   | sq. in. | 8.8            |
| effective pressure area (retract) | sq. in. | 5.8            |
| required oil content (press)      | OZ      | 99.8           |
| required oil content (retract)    | OZ      | 65.2           |
| acting type                       |         | double         |
| return type                       |         | hydraulic      |
| material                          |         | steel          |
| weight, ready for use             | lb      | 251.3          |