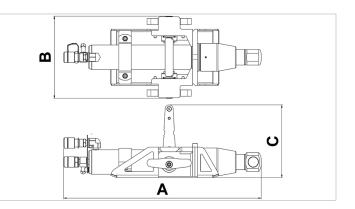

| Technical drawing dimensions |    |      |  |
|------------------------------|----|------|--|
| dimension A                  | in | 25.1 |  |
| dimension B                  | in | 10.4 |  |
| dimension C                  | in | 9.2  |  |