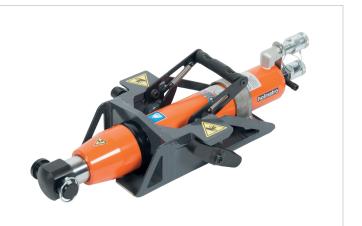

## SPPU-LW | Push-Pull Unit

| Specifications                    |         |                |
|-----------------------------------|---------|----------------|
| article number                    |         | 100.003.366    |
| short description                 |         | Push-Pull Unit |
| model                             |         | SPPU-LW        |
| max. working pressure             | psi     | 10443          |
| tonnage                           | dl      | 22046.0        |
| stroke                            | in      | 13             |
| capacity (press)                  | lbf     | 22773          |
| capacity (retract)                | lbf     | 21110          |
| effective pressure area (press)   | sq. in. | 5.1            |
| effective pressure area (retract) | sq. in. | 2.1            |
| required oil content (press)      | OZ      | 36.5           |
| required oil content (retract)    | OZ      | 15.1           |
| acting type                       |         | double         |
| return type                       |         | hydraulic      |
| material                          |         | steel          |
| weight, ready for use             | dl      | 57.3           |