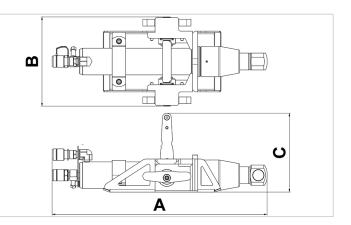

| Technical drawing dimensions |    |     |  |
|------------------------------|----|-----|--|
| dimension A                  | mm | 637 |  |
| dimension B                  | mm | 264 |  |
| dimension C                  | mm | 233 |  |