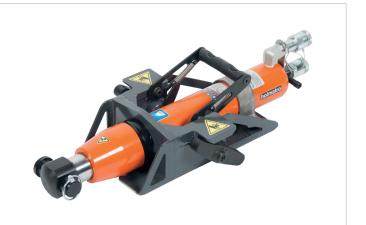

## **SPPU-LW** Push-Pull Unit

| Specifications                    |                 |                |
|-----------------------------------|-----------------|----------------|
| article number                    |                 | 100.003.366    |
| short description                 |                 | Push-Pull Unit |
| model                             |                 | SPPU-LW        |
| max. working pressure             | bar/Mpa         | 720 / 72       |
| tonnage                           | t               | 10             |
| stroke                            | mm              | 330            |
| capacity (press)                  | kN/t            | 101.3 / 10.3   |
| capacity (retract)                | kN/t            | 93.9 / 9.6     |
| effective pressure area (press)   | cm <sup>2</sup> | 32.66          |
| effective pressure area (retract) | Cm <sup>2</sup> | 13.54          |
| required oil content (press)      | CC              | 1078           |
| required oil content (retract)    | CC              | 447            |
| acting type                       |                 | double         |
| return type                       |                 | hydraulic      |
| material                          |                 | steel          |
| weight, ready for use             | kg              | 26.0           |