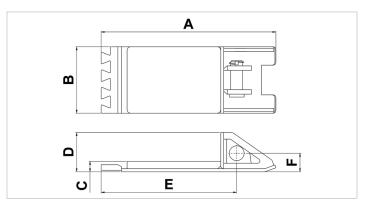

| Technical drawing dimensions |    |      |  |
|------------------------------|----|------|--|
| dimension A                  | in | 18.6 |  |
| dimension B                  | in | 7    |  |
| dimension C                  | in | 1.1  |  |
| dimension D                  | in | 4.2  |  |
| dimension E                  | in | 14.4 |  |
| dimension F                  | in | 2    |  |