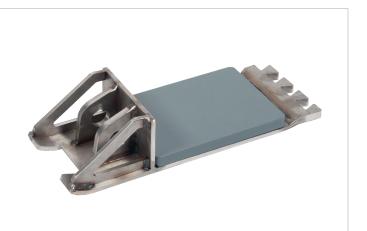

## **Technical specification sheet**

## SPPB-LW | Push-Pull Bracket

| Specifications        |    |                   |
|-----------------------|----|-------------------|
| article number        |    | 100.003.315       |
| model                 |    | SPPB-LW           |
| short description     |    | Push-Pull Bracket |
| weight, ready for use | lb | 20.9              |
|                       |    |                   |