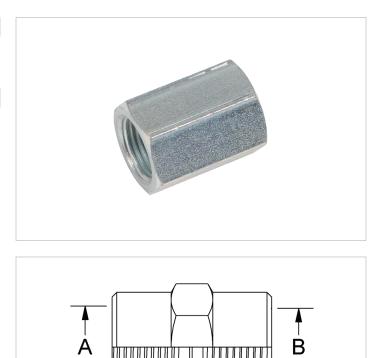

## Connection Socket

| Specifications               |            |                   |
|------------------------------|------------|-------------------|
| article number               |            | 100.581.238       |
| short description            |            | Connection Socket |
|                              |            |                   |
| Technical drawing dimensions |            |                   |
| dimension A                  | threadsize | 1/4" NPT          |
| dimension B                  | threadsize | 1/4" NPT          |
|                              |            |                   |