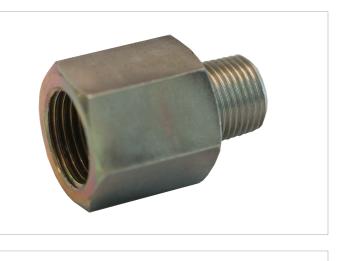

## Connector

| Specifications               |            |             |
|------------------------------|------------|-------------|
| article number               |            | 150.581.058 |
| short description            |            | Connector   |
|                              |            |             |
| Technical drawing dimensions |            |             |
| dimension A                  | threadsize | M14 X 1.5   |
| dimension B                  | threadsize | 1/4" BSP    |