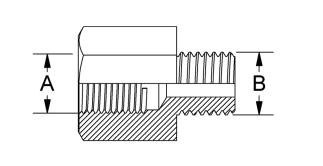

## Connector

| Specifications               |            |             |
|------------------------------|------------|-------------|
| article number               |            | 150.581.058 |
| short description            |            | Connector   |
|                              |            |             |
| Technical drawing dimensions |            |             |
| dimension A                  | threadsize | M14 X 1.5   |
| dimension B                  | threadsize | 1/4" BSP    |