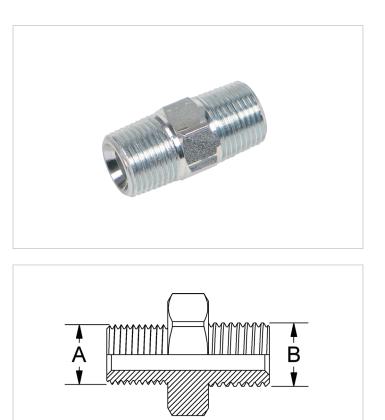

## **Technical specification sheet**

## Nipple

dimension B

| Specifications               |            |             |
|------------------------------|------------|-------------|
| article number               |            | 150.581.244 |
| short description            |            | Nipple      |
|                              |            |             |
| Technical drawing dimensions |            |             |
| dimension A                  | threadsize | 1/4" NPT    |
|                              |            |             |

threadsize

3/8" NPT

holmatro.com

© Holmatro 2023-12-20 While the greatest care has been devoted to the content, it is possible that the information in this printed matter is incorrect or incomplete. Holmatro B.V. and its affiliated companies (hereafter: Holmatro) cannot be held liable in any way for the consequences of activities undertaken on the basis of this printed matter. Values can vary within the manufacturer measurements. If you have any doubts about the correctness or completeness of the information, you shall contact Holmatro (T+31 (0)162-751480). Nothing from this printed matter can be copied and/or made public in any way without the explicit authorisation of Holmatro.