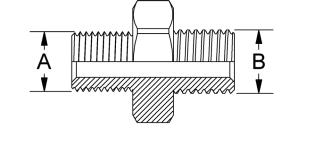

## Nipple

dimension B

| Specifications              |            |             |  |
|-----------------------------|------------|-------------|--|
| article number              |            | 110.013.005 |  |
| short description           |            | Nipple      |  |
|                             |            |             |  |
| Technical drawing dimension | S          |             |  |
| dimension A                 | threadsize | 1/4" BSP    |  |

threadsize

M10 x 1

holmatro.com

© Holmatro 2023-12-20 While the greatest care has been devoted to the content, it is possible that the information in this printed matter is incorrect or incomplete. Holmatro B.V. and its affiliated companies (hereafter: Holmatro) cannot be held liable in any way for the consequences of activities undertaken on the basis of this printed matter. Values can vary within the manufacturer measurements. If you have any doubts about the correctness or completeness of the information, you shall contact Holmatro (T+31 (0)162-751480). Nothing from this printed matter can be copied and/or made public in any way without the explicit authorisation of Holmatro.