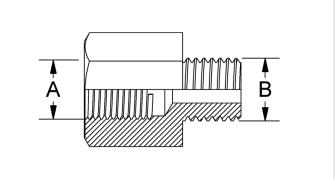

## Connector

| Specifications               |            |             |
|------------------------------|------------|-------------|
| article number               |            | 100.181.047 |
| short description            |            | Connector   |
|                              |            |             |
| Technical drawing dimensions |            |             |
| dimension A                  | threadsize | 1/4" NPT    |
| dimension B                  | threadsize | M10 x 1     |