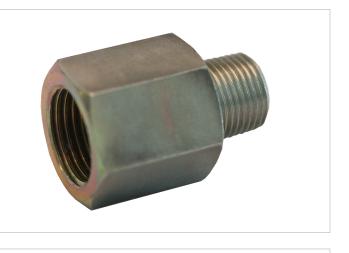

## Connector

| Specifications               |            |             |
|------------------------------|------------|-------------|
| article number               |            | 100.181.047 |
| short description            |            | Connector   |
|                              |            |             |
| Technical drawing dimensions |            |             |
| dimension A                  | threadsize | 1/4" NPT    |
| dimension B                  | threadsize | M10 x 1     |