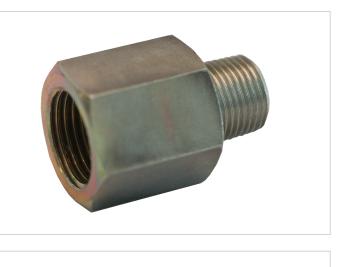

## Connector

| Specifications               |            |             |
|------------------------------|------------|-------------|
| article number               |            | 100.581.235 |
| short description            |            | Connector   |
|                              |            |             |
| Technical drawing dimensions |            |             |
| dimension A                  | threadsize | 1/4" BSP    |
|                              |            |             |
| dimension B                  | threadsize | 3/8" BSP    |