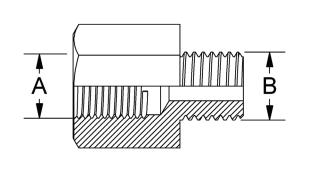

## Connector

| Specifications               |            |             |
|------------------------------|------------|-------------|
| article number               |            | 100.581.235 |
| short description            |            | Connector   |
|                              |            |             |
| Technical drawing dimensions |            |             |
| dimension A                  | threadsize | 1/4" BSP    |
|                              |            |             |
| dimension B                  | threadsize | 3/8" BSP    |