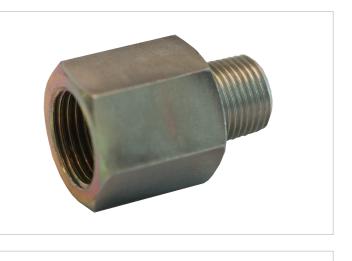

## Connector

| Specifications               |            |             |
|------------------------------|------------|-------------|
| article number               |            | 100.181.129 |
| short description            |            | Connector   |
|                              |            |             |
| Technical drawing dimensions |            |             |
| dimension A                  | threadsize | M14 x 1.5   |
| dimension B                  | threadsize | 3/8" NPT    |
|                              |            |             |