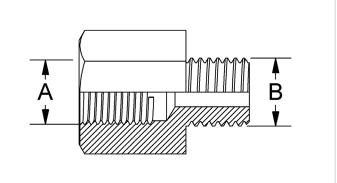

## Connector

| Specifications               |            |             |
|------------------------------|------------|-------------|
| article number               |            | 100.181.129 |
| short description            |            | Connector   |
|                              |            |             |
| Technical drawing dimensions |            |             |
| dimension A                  | threadsize | M14 x 1.5   |
| dimension B                  | threadsize | 3/8" NPT    |
|                              |            |             |