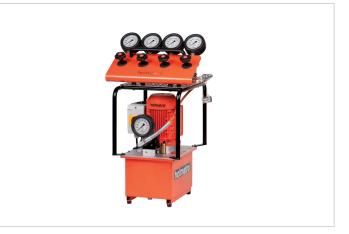

## Assembly Set Flowpanel HMS On Vari Pump

Specifications

article number short description

100.182.111 Assembly Set Flowpanel HMS On Vari Pump

holmatro.com

© Holmatro 2023-12-31

While the greatest care has been devoted to the content, it is possible that the information in this printed matter is incorrect or incomplete. Holmatro B.V. and its affiliated companies (hereafter: Holmatro) cannot be held liable in any way for the consequences of activities undertaken on the basis of this printed matter. Values can vary within the manufacturer measurements. If you have any doubts about the correctness or completeness of the information, you shall contact Holmatro (T +31 (0)162-751480). Nothing from this printed matter can be copied and/or made public in any way without the explicit authorisation of Holmatro.