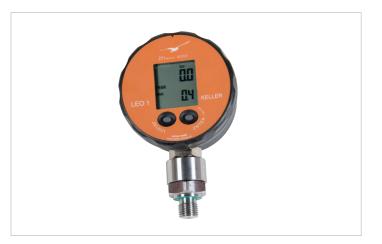

## **Technical specification sheet**

## Digital Pressure Gauge

| Specifications    |         |                        |
|-------------------|---------|------------------------|
| article number    |         | 150.581.091            |
| short description |         | Digital Pressure Gauge |
| scale range       | bar/Mpa | 1000 / 100             |
| connection        |         | 1/4" BSP male          |