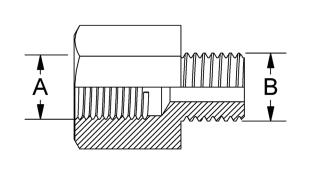

## Connector

| Specifications              |            |                       |
|-----------------------------|------------|-----------------------|
| article number              |            | 100.181.157           |
| short description           |            | Connector             |
| Technical drawing dimension | S          |                       |
|                             |            | 1440 45               |
| dimension A                 | threadsize | M18 x 1.5             |
| dimension A<br>dimension B  | threadsize | M18 x 1.5<br>1⁄4" BSP |