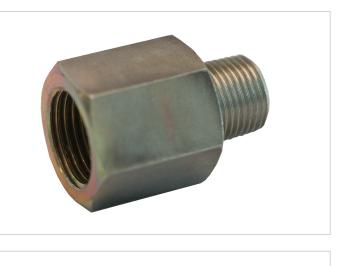

## Connector

| Specifications              |            |                       |
|-----------------------------|------------|-----------------------|
| article number              |            | 100.181.157           |
| short description           |            | Connector             |
| Technical drawing dimension | S          |                       |
|                             |            | 1440 45               |
| dimension A                 | threadsize | M18 x 1.5             |
| dimension A<br>dimension B  | threadsize | M18 x 1.5<br>1⁄4" BSP |