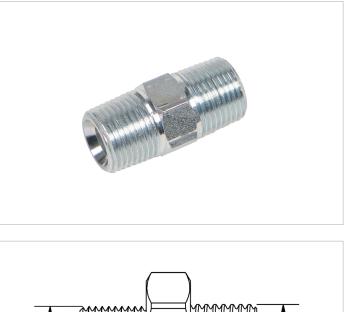

## Nipple

| Specifications                           |                   |                       |
|------------------------------------------|-------------------|-----------------------|
| article number                           |                   | 110.013.044           |
| short description                        |                   | Nipple                |
|                                          |                   |                       |
| Technical drawing dimensi                | ons               |                       |
| Technical drawing dimensi<br>dimension A | ons<br>threadsize | 1/4" BSP              |
| -                                        |                   | 14" BSP<br>M12 x 1.75 |