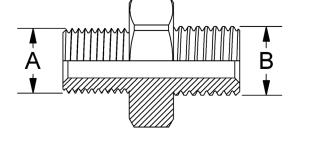

## Nipple

| Specifications                           |                   |                       |
|------------------------------------------|-------------------|-----------------------|
| article number                           |                   | 110.013.044           |
| short description                        |                   | Nipple                |
|                                          |                   |                       |
| Technical drawing dimensi                | ons               |                       |
| Technical drawing dimensi<br>dimension A | ons<br>threadsize | 1/4" BSP              |
| -                                        |                   | 14" BSP<br>M12 x 1.75 |