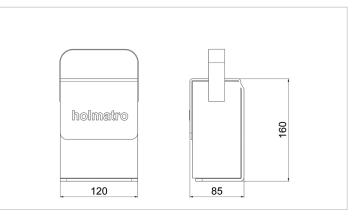

## Battery Pouch

| Specifications        |    |                |
|-----------------------|----|----------------|
| article number        |    | 150.182.214    |
| short description     |    | Battery Pouch  |
| dimensions (LxWxH)    | mm | 120 x 85 x 160 |
| weight, ready for use | kg | 0.2            |