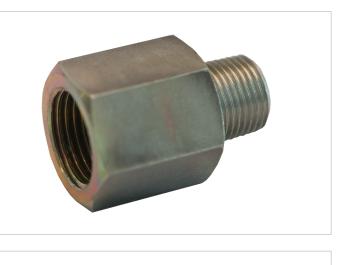

## Connector

| Specifications              |                          |                     |
|-----------------------------|--------------------------|---------------------|
| article number              |                          | 150.581.058         |
| short description           |                          | Connector           |
| Technical drawing dimensior | IS                       |                     |
|                             |                          |                     |
| dimension A                 | threadsize               | M14 X 1.5           |
|                             | threadsize<br>threadsize | M14 X 1.5<br>¼" BSP |