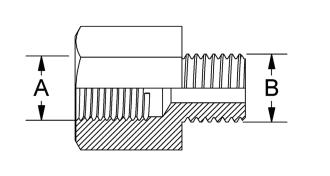

## Connector

| Specifications              |                          |                     |
|-----------------------------|--------------------------|---------------------|
| article number              |                          | 150.581.058         |
| short description           |                          | Connector           |
| Technical drawing dimensior | IS                       |                     |
|                             |                          |                     |
| dimension A                 | threadsize               | M14 X 1.5           |
|                             | threadsize<br>threadsize | M14 X 1.5<br>¼" BSP |