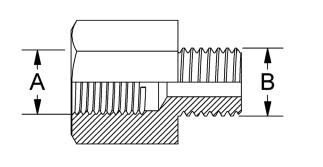

## Connector

| Specifications                             |                        |                    |
|--------------------------------------------|------------------------|--------------------|
| article number                             |                        | 100.181.159        |
| short description                          |                        | Connector          |
|                                            |                        |                    |
| To charte al durante a dimensione          | _                      |                    |
| Technical drawing dimension                | S                      |                    |
| Technical drawing dimension<br>dimension A | <b>s</b><br>threadsize | 1/4" BSP           |
| Ũ                                          |                        | 14" BSP<br>M14 x 2 |