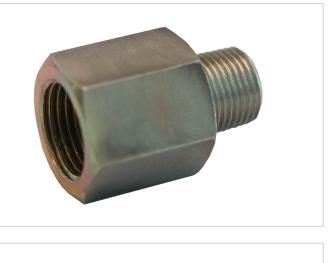

## Connector

| Specifications                             |                        |                    |
|--------------------------------------------|------------------------|--------------------|
| article number                             |                        | 100.181.159        |
| short description                          |                        | Connector          |
|                                            |                        |                    |
| To charte al durante a dimensione          | _                      |                    |
| Technical drawing dimension                | S                      |                    |
| Technical drawing dimension<br>dimension A | <b>s</b><br>threadsize | 1/4" BSP           |
| Ũ                                          |                        | 14" BSP<br>M14 x 2 |