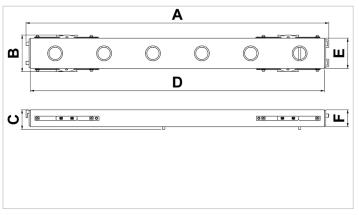

## SHB-LW 1.8 High Beam

| Specifications               |    |             |
|------------------------------|----|-------------|
| article number               |    | 100.003.418 |
| model                        |    | SHB-LW 1.8  |
| short description            |    | High Beam   |
| weight, ready for use        | kg | 44.4        |
|                              |    |             |
| Technical drawing dimensions |    |             |
| dimension A                  | mm | 1796        |

| dimension A | mm | 1796 |
|-------------|----|------|
| dimension B | mm | 250  |
| dimension C | mm | 115  |
| dimension D | mm | 1744 |
| dimension E | mm | 180  |
| dimension F | mm | 100  |