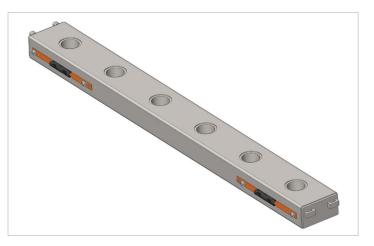

## SHB-LW 1.8 High Beam

| Specifications               |    |             |
|------------------------------|----|-------------|
| article number               |    | 100.003.418 |
| model                        |    | SHB-LW 1.8  |
| short description            |    | High Beam   |
| weight, ready for use        | kg | 44.4        |
|                              |    |             |
| Technical drawing dimensions |    |             |
| dimension A                  | mm | 1796        |