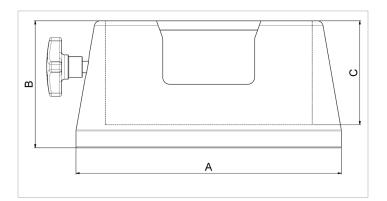

## SF 80/28 Stabilization foot

| Specifications        |    |                    |
|-----------------------|----|--------------------|
| article number        |    | 101.002.302        |
| model                 |    | SF 80/28           |
| suitable for jack     |    | HATC80/28          |
| short description     |    | Stabilization foot |
| weight, ready for use | dl | 10.6               |
| dimensions (AxBxC)    | in | 9.1 x 4.3 x 3.5    |
|                       |    |                    |

| Technical drawing dimensions |    |     |  |
|------------------------------|----|-----|--|
| dimension A                  | in | 9.1 |  |
| dimension B                  | in | 4.3 |  |
| dimension C                  | in | 3.5 |  |