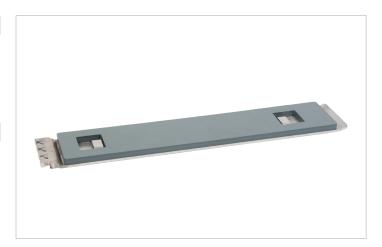

## SB-LW 1 | Beam

| Specifications        |    |             |
|-----------------------|----|-------------|
| article number        |    | 100.003.311 |
| model                 |    | SB-LW 1     |
| short description     |    | Beam        |
| weight, ready for use | kg | 15.5        |