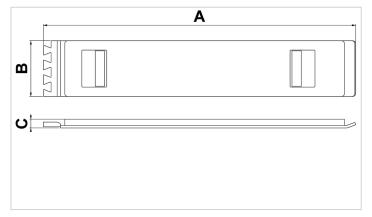

| Technical drawing dimensions |    |      |  |
|------------------------------|----|------|--|
| dimension A                  | mm | 1005 |  |
| dimension B                  | mm | 179  |  |
| dimension C                  | mm | 28   |  |