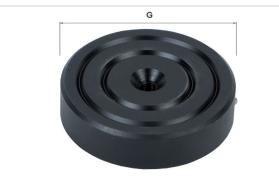

## **S 500 FN** | Flat Saddle

| Specifications    |    |             |
|-------------------|----|-------------|
| article number    |    | 100.181.037 |
| model             |    | S 500 FN    |
| short description |    | Flat Saddle |
| cylinder tonnage  | lb | 1102311.0   |
| saddle type       |    | flat        |
| diameter          | in | 6.7         |