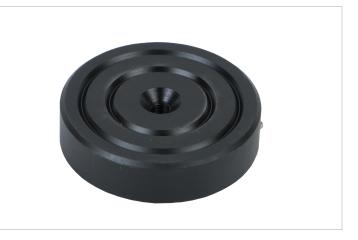

## **S 500 FN** | Flat Saddle

| Specifications    |    |             |
|-------------------|----|-------------|
| article number    |    | 100.181.037 |
| model             |    | S 500 FN    |
| short description |    | Flat Saddle |
| cylinder tonnage  | lb | 1102311.0   |
| saddle type       |    | flat        |
| diameter          | in | 6.7         |