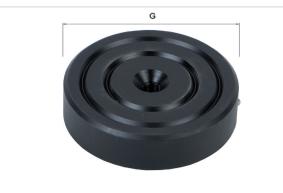

## **S 50 FN** | Flat Saddle

| Specifications    |    |             |
|-------------------|----|-------------|
| article number    |    | 100.181.034 |
| model             |    | S 50 FN     |
| short description |    | Flat Saddle |
| cylinder tonnage  | lb | 110231.0    |
| saddle type       |    | flat        |
| diameter          | in | 2.6         |