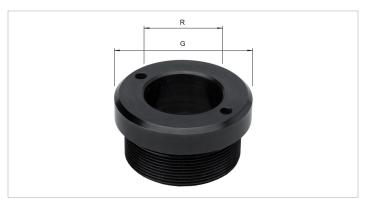

## S 45 A Hollow Saddle

| Specifications             |    |                |
|----------------------------|----|----------------|
| article number             |    | 100.181.017    |
| model                      |    | S 45 A         |
| short description          |    | Hollow Saddle  |
| cylinder tonnage           | lb | 99208.0        |
| saddle type                |    | hollow         |
| compatible with (cylinder) |    | hollow plunger |
| diameter                   | in | 2.5            |
| diameter hole              | in | 1.5            |