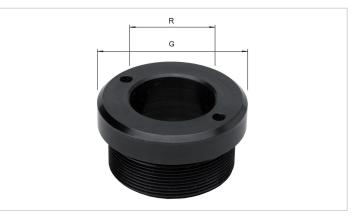

## S 45 A Hollow Saddle

| Specifications             |    |                |
|----------------------------|----|----------------|
| article number             |    | 100.181.017    |
| model                      |    | S 45 A         |
| short description          |    | Hollow Saddle  |
| cylinder tonnage           | t  | 45             |
| saddle type                |    | hollow         |
| compatible with (cylinder) |    | hollow plunger |
| diameter                   | mm | 63             |
| diameter hole              | mm | 39             |