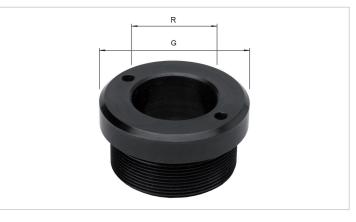

## S 35 A Hollow Saddle

| Specifications             |    |                |
|----------------------------|----|----------------|
| article number             |    | 100.181.014    |
| model                      |    | S 35 A         |
| short description          |    | Hollow Saddle  |
| cylinder tonnage           | t  | 30             |
| saddle type                |    | hollow         |
| compatible with (cylinder) |    | hollow plunger |
| diameter                   | mm | 58             |
| diameter hole              | mm | 33             |