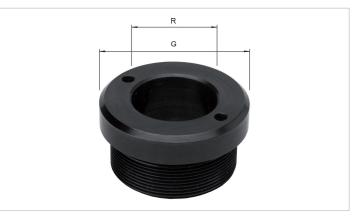

## S 110 A Hollow Saddle

| Specifications             |    |                |
|----------------------------|----|----------------|
| article number             |    | 100.181.026    |
| model                      |    | S 110 A        |
| short description          |    | Hollow Saddle  |
| cylinder tonnage           | t  | 110            |
| saddle type                |    | hollow         |
| compatible with (cylinder) |    | hollow plunger |
| diameter                   | mm | 125            |
| diameter hole              | mm | 80             |