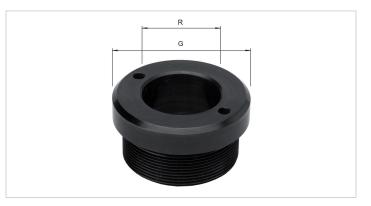

## **S 110 SP** Hollow Saddle

| Specifications             |    |                |
|----------------------------|----|----------------|
| article number             |    | 100.181.029    |
| model                      |    | S 110 SP       |
| short description          |    | Hollow Saddle  |
| cylinder tonnage           | lb | 242508.0       |
| saddle type                |    | hollow         |
| compatible with (cylinder) |    | hollow plunger |
| diameter                   | in | 4.9            |
| diameter hole              | in | 2.1            |