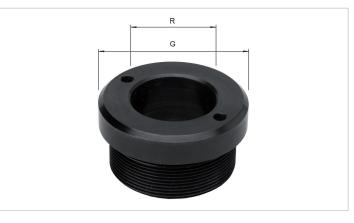

## S 100 A Hollow Saddle

| Specifications             |    |                |
|----------------------------|----|----------------|
| article number             |    | 100.181.023    |
| model                      |    | S 100 A        |
| short description          |    | Hollow Saddle  |
| cylinder tonnage           | t  | 100            |
| saddle type                |    | hollow         |
| compatible with (cylinder) |    | hollow plunger |
| diameter                   | mm | 95             |
| diameter hole              | mm | 54             |