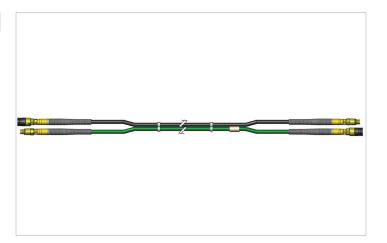

## RVL 20 DGU Extension Hose

| Specifications        |     |                |
|-----------------------|-----|----------------|
| article number        |     | 100.570.299    |
| model                 |     | RVL 20 DGU     |
| max. working pressure | psi | 10443          |
| short description     |     | Extension Hose |
| length                | ft  | 66             |