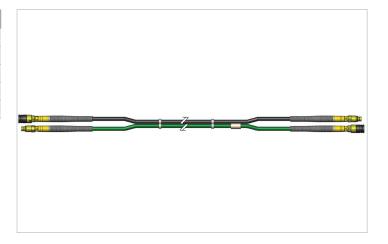

## RVL 20 DGU Extension Hose

| Specifications        |         |                |
|-----------------------|---------|----------------|
| article number        |         | 100.570.299    |
| model                 |         | RVL 20 DGU     |
| max. working pressure | bar/Mpa | 720 / 72       |
| short description     |         | Extension Hose |
| length                | m       | 20             |