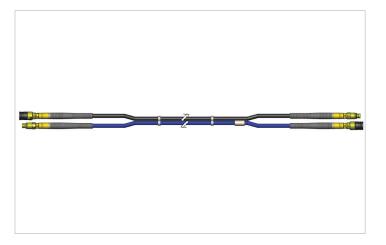

## RVL 20 DBU Extension Hose

| Specifications        |         |                |
|-----------------------|---------|----------------|
| article number        |         | 100.570.301    |
| model                 |         | RVL 20 DBU     |
| max. working pressure | bar/Mpa | 720 / 72       |
| short description     |         | Extension Hose |
| length                | m       | 20             |