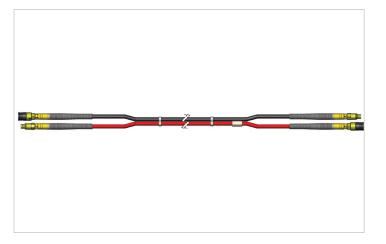

## RVL 10 DRU Extension Hose

| Specifications        |         |                |
|-----------------------|---------|----------------|
| article number        |         | 100.570.306    |
| model                 |         | RVL 10 DRU     |
| max. working pressure | bar/Mpa | 720 / 72       |
| short description     |         | Extension Hose |
| length                | m       | 10             |