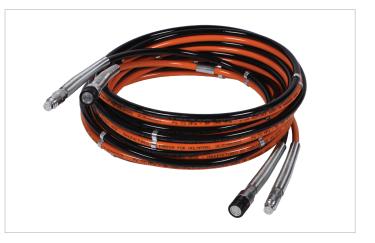

## **RVL 10 DOU** Extension Hose

| Specifications        |         |                |
|-----------------------|---------|----------------|
| article number        |         | 100.570.304    |
| model                 |         | RVL 10 DOU     |
| max. working pressure | bar/Mpa | 720 / 72       |
| short description     |         | Extension Hose |
| length                | m       | 10             |