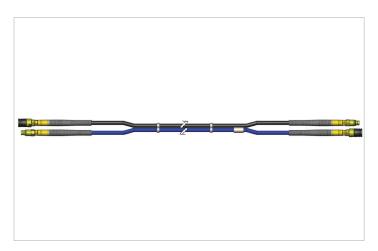

## RVL 10 DBU | Extension Hose

| Specifications        |         |                |
|-----------------------|---------|----------------|
| article number        |         | 100.570.307    |
| model                 |         | RVL 10 DBU     |
| max. working pressure | bar/Mpa | 720 / 72       |
| short description     |         | Extension Hose |
| length                | m       | 10             |