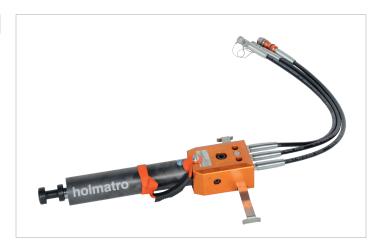

## RTC 12 H 23 | Traverse Cylinder

| Specifications                    |         |                   |
|-----------------------------------|---------|-------------------|
| article number                    |         | 100.002.734       |
| short description                 |         | Traverse Cylinder |
| model                             |         | RTC 12 H 23       |
| max. working pressure             | psi     | 7977              |
| tonnage                           | lb      | 26455.0           |
| stroke                            | in      | 9.1               |
| closed height                     | in      | 23.3              |
| capacity (press)                  | lbf     | 26527             |
| capacity (retract)                | lbf     | 26527             |
| effective pressure area (press)   | sq. in. | 5.1               |
| effective pressure area (retract) | sq. in. | 3.2               |
| required oil content (press)      | OZ      | 25.8              |
| required oil content (retract)    | OZ      | 16                |
| return type                       |         | hydraulic         |
| material                          |         | steel             |
| weight, ready for use             | lb      | 37.5              |