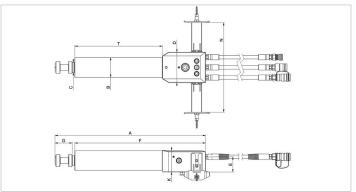

| Technical drawing dimensions |    |      |
|------------------------------|----|------|
| dimension A                  | in | 23.3 |
| dimension B                  | in | 3.1  |
| dimension C                  | in | 1.6  |
| dimension D                  | in | 4.7  |
| dimension E                  | in | 2.4  |
| dimension F                  | in | 20.3 |
| dimension G                  | in | 2.7  |
| dimension K                  | in | 3.3  |
| dimension N                  | in | 13.8 |
| dimension T                  | in | 13.6 |