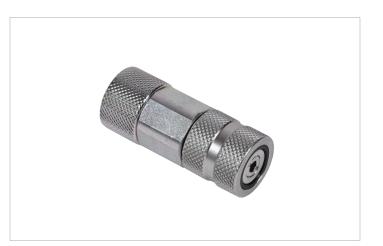

## **Pressure Relief Tool Flatface**

| Specifications |                                  |  |
|----------------|----------------------------------|--|
| article number | 100.182.140                      |  |
| model          | Pressure Relief Tool<br>Flatface |  |