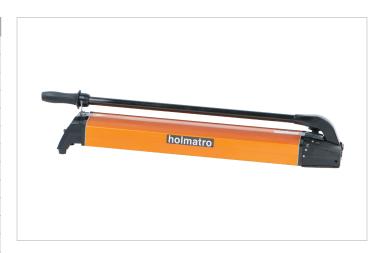

## PA 58 H 2 | Hand Pump

| Specifications                   |     |                 |
|----------------------------------|-----|-----------------|
| article number                   |     | 100.142.038     |
| short description                |     | Hand Pump       |
| model                            |     | PA 58 H 2       |
| max. working pressure            | psi | 10443           |
| capacity oil tank (effective)    | OZ  | 196.1           |
| capacity oil tank                | OZ  | 208             |
| number of stages                 |     | 2               |
| first stage output (per stroke)  | OZ  | 1.71            |
| second stage output (per stroke) | OZ  | 0.14            |
| first stage pressure range       | psi | 0 - 653         |
| second stage pressure range      | psi | 653 - 10443     |
| max. operating force             | lb  | 75.0            |
| connection                       |     | 3/8" NPT female |
| operator type                    |     | hand            |
| double acting optional           |     | yes             |
| weight, ready for use            | lb  | 32.2            |