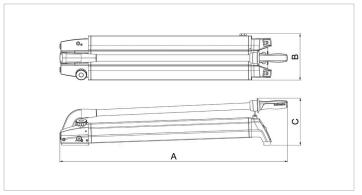

| Technical drawing dimensions |    |      |  |  |
|------------------------------|----|------|--|--|
| dimension A                  | in | 35.3 |  |  |
| dimension B                  | in | 7.2  |  |  |
| dimension C                  | in | 7.3  |  |  |