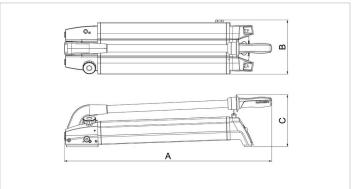

| Technical drawing dimensions |    |      |
|------------------------------|----|------|
| dimension A                  | in | 27.6 |
| dimension B                  | in | 7.2  |
| dimension C                  | in | 6.9  |