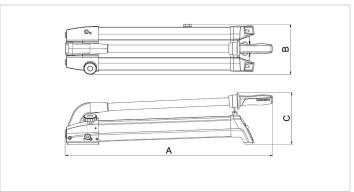

| Technical drawing dimensions |    |      |
|------------------------------|----|------|
| dimension A                  | in | 27.6 |
| dimension B                  | in | 6.7  |
| dimension C                  | in | 6.9  |