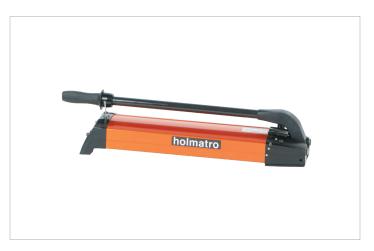

## PA 18 H 2 | Hand Pump

| Specifications                   |     |                 |
|----------------------------------|-----|-----------------|
| article number                   |     | 100.142.035     |
| short description                |     | Hand Pump       |
| model                            |     | PA 18 H 2       |
| max. working pressure            | psi | 10443           |
| capacity oil tank (effective)    | OZ  | 60.9            |
| capacity oil tank                | OZ  | 67.3            |
| number of stages                 |     | 2               |
| first stage output (per stroke)  | OZ  | 1.45            |
| second stage output (per stroke) | OZ  | 0.10            |
| first stage pressure range       | psi | 0 - 653         |
| second stage pressure range      | psi | 653 - 10443     |
| max. operating force             | lb  | 77.2            |
| connection                       |     | 3/8" NPT female |
| operator type                    |     | hand            |
| double acting optional           |     | yes             |
| weight, ready for use            | lb  | 16.8            |