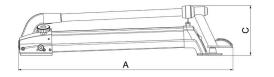

| Technical drawing dimensions |    |      |  |
|------------------------------|----|------|--|
| dimension A                  | in | 28.5 |  |
| dimension B                  | in | 6.7  |  |
| dimension C                  | in | 6.6  |  |