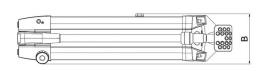

| Technical drawing dimensions |    |      |  |
|------------------------------|----|------|--|
| dimension A                  | in | 28.5 |  |
| dimension B                  | in | 6.7  |  |
| dimension C                  | in | 6.6  |  |