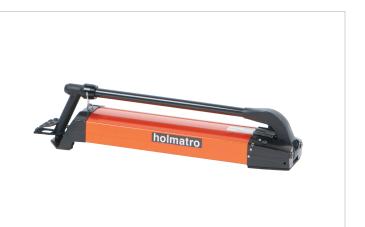

## PA 18 F 2 Foot Pump

| Specifications                   |     |                 |
|----------------------------------|-----|-----------------|
| article number                   |     | 100.142.036     |
| short description                |     | Foot Pump       |
| model                            |     | PA 18 F 2       |
| max. working pressure            | psi | 10443           |
| capacity oil tank (effective)    | OZ  | 60.9            |
| capacity oil tank                | OZ  | 67.3            |
| number of stages                 |     | 2               |
| first stage output (per stroke)  | OZ  | 1.45            |
| second stage output (per stroke) | OZ  | 0.10            |
| first stage pressure range       | psi | 0 - 653         |
| second stage pressure range      | psi | 653 - 10443     |
| max. operating force             | lb  | 81.6            |
| connection                       |     | 3/8" NPT female |
| operator type                    |     | foot            |
| double acting optional           |     | yes             |
| weight, ready for use            | lb  | 18.3            |