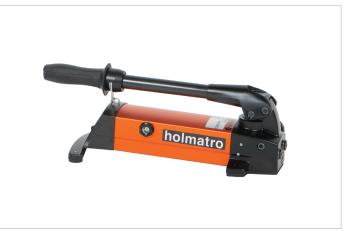

## PA 04 H 2 Hand Pump

| Specifications                   |         |                     |  |
|----------------------------------|---------|---------------------|--|
| article number                   |         | 100.142.033         |  |
| short description                |         | Hand Pump           |  |
| model                            |         | PA 04 H 2           |  |
| max. working pressure            | bar/Mpa | 720 / 72            |  |
| capacity oil tank (effective)    | CC      | 400                 |  |
| capacity oil tank                | CC      | 500                 |  |
| number of stages                 |         | 2                   |  |
| first stage output (per stroke)  | CC      | 18.4                |  |
| second stage output (per stroke) | CC      | 1.4                 |  |
| first stage pressure range       | bar/Mpa | 0 - 45 / 0 - 4.5    |  |
| second stage pressure range      | bar/Mpa | 45 - 720 / 4.5 - 72 |  |
| max. operating force             | kg      | 32.0                |  |
| connection                       |         | 3/8" NPT female     |  |
| operator type                    |         | hand                |  |
| double acting optional           |         | no                  |  |
| weight, ready for use            | kg      | 3.4                 |  |