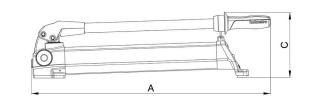

| Technical drawing dimensions |    |     |
|------------------------------|----|-----|
| dimension A                  | mm | 434 |
| dimension B                  | mm | 135 |
| dimension C                  | mm | 165 |