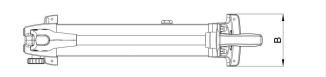

| Technical drawing dimensions |    |     |
|------------------------------|----|-----|
| dimension A                  | mm | 434 |
| dimension B                  | mm | 135 |
| dimension C                  | mm | 165 |